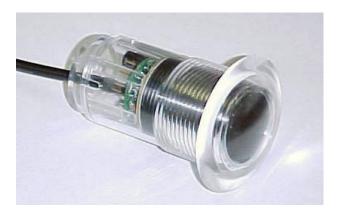

#### PRODUCT OVERVIEW:

The IWL-217 light is equipped with nine white LEDs providing a pure, intense white light. This unit is interconnected to IMC-213 or ISD-237 control that provides dimming of the light under software control. Up to four lights on IMC-213 and 2 lights on ISD-237can be connected and are all synchronized together.

#### **FEATURES / BENEFITS**

- Unit is factory sealed, with conformally coated circuit boards
- Multiple units can be connected together via daisy chain wiring (max of 4)
- Physical dimensions approximately 2.30" x 3.30", mounting hole of 1.65
- Very long life
- Easy to service
- Mini-Din connection to module